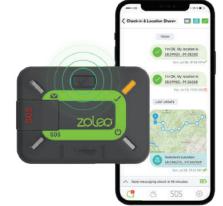

## **OPTIONAL ADD ON SUBSCRIPTION<sup>4</sup>** LOCATION SHARE+ (\$7.95/month)

Location Share+ enables ZOLEO users to share their location with their check-in contacts, on a user-selected interval from every 6 minutes to 4 hours. ZOLEO users and check-in recipients will be able to use the free ZOLEO app to view the current location and breadcrumb trail on a map. ZOLEO users can start/stop location sharing any time, and download maps for use offline.