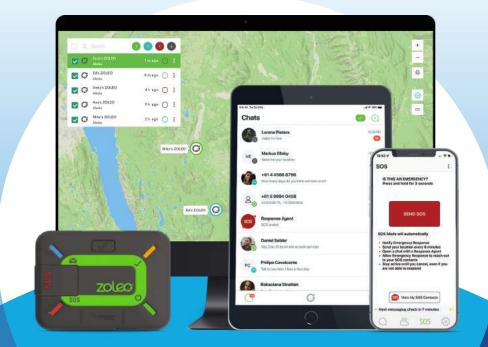

## GLOBAL SATELLITE COMMUNICATOR ZOLEO

## No mobile coverage? No worries!

**ZOLEO** Cradle Kit

ZOLEO Universal Mount Kit

## **GLOBAL SATELLITE COMMUNICATOR ZOLEO** MONTHLY PLANS

All ZOLEO monthly plans include:

- Your own ZOLEO (Australia-based 04) SMS number and email address.
- Unlimited check-in & SOS messaging.
  - Flexibility to change, suspend or cancel if your needs change<sup>1</sup>.
  - Convenient usage alerts and optional message top-up bundles<sup>4</sup>.

## **OPTIONAL ADD ON SUBSCRIPTION<sup>4</sup>** LOCATION SHARE+ (\$7.95/month)

Location Share+ enables ZOLEO users to share their location with their check-in contacts, on a user-selected interval from every 6 minutes to 4 hours. ZOLEO users and check-in recipients will be able to use the free ZOLEO app to view the current location and breadcrumb trail on a map. ZOLEO users can start/stop location sharing any time, and download maps for use offline.